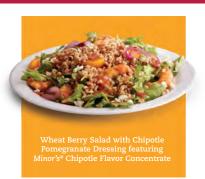

# FEEL-GOOD FLAVOR

Nestlé Professional products, such as Minor's® Flavor Concentrates, allow you to create flavorful standout dressings with recipe ideas customers will feel great about choosing.

- > Ancient Grain Salads
- > Chopped/Shaker Salads
- > Grilled Salads
- > House Made Toppings

- > Beyond Greens
- > Farmer's Market
- > House Made Dressings
- > Signature Dressings

For assistance in setting up an action station customized to your operation, including chef-inspired themed recipes, contact a Nestlé Professional® sales representative at 1.800.243.8822 for a consultation or visit nestleactionstations.com.