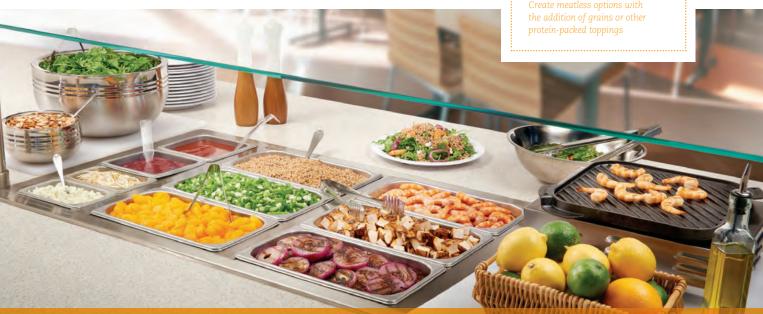

### **Self-Serve**

Build-your-own stations allow guests to marry new flavors and toppings with familiar carriers and ingredients—for a unique grab-and-go experience.

### **Attended Display**

Salad combinations are prepared in front of customers to enhance the experience while a variety of greens, grains and flavorful dressings offer the freedom of customization.

- > Ancient Grain Salads
- > Chopped/Shaker Salads
- > Grilled Salads
- > House Made Toppings

- > Beyond Greens
- > Farmer's Market
- > House Made Dressings
- > Signature Dressings

For assistance in setting up an action station customized to your operation, including chef-inspired themed recipes, contact a Nestlé Professional® sales representative at 1.800.243.8822 for a consultation or visit nestleactionstations.com.