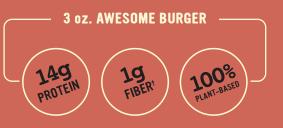

#### **AVAILABLE NOW.**

\*Contains 19g of total fat per serving. Contains 14g of total fat per serving.

ant-based protein