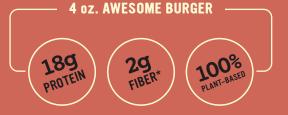

#### **AVAILABLE NOW.**

\*Contains 19g of total fat per serving. Contains 14g of total fat per serving.

ant-based protein