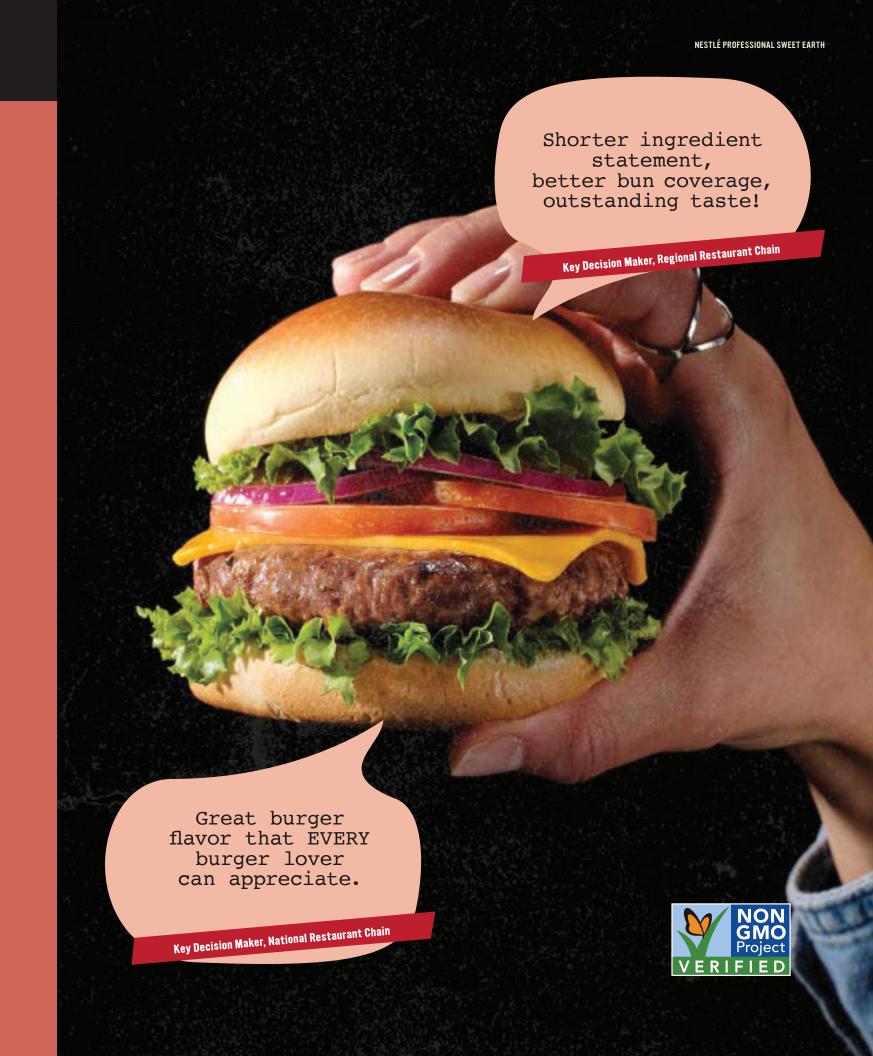

chef crafted
 recipes
with authentic
ingredients

robust
performance
optimized for
foodservice

**NOW FOR THE SWEETEST PART.** 

**OUR PLANT-BASED PORTFOLIO.** 

GIVE YOUR CUSTOMERS ALL
THE MEATY, JUICY TASTE OF A
TRADITIONAL BURGER, WITH THE
PLANT-BASED GOODNESS AND
SPOT-ON FLAVOR THEY CRAVE.

#### WHY YOU'RE GOING TO LOVE IT

- Specially made to stand up to foodservice equipment
- Won't fall apart on the grill or flat top
- Awesome plate presentation
- Cooks just like traditional meat

#### WHY YOUR CUSTOMERS WILL LOVE IT

- Made with vegan ingredients
- Made with a blend of pea and fava bean proteins