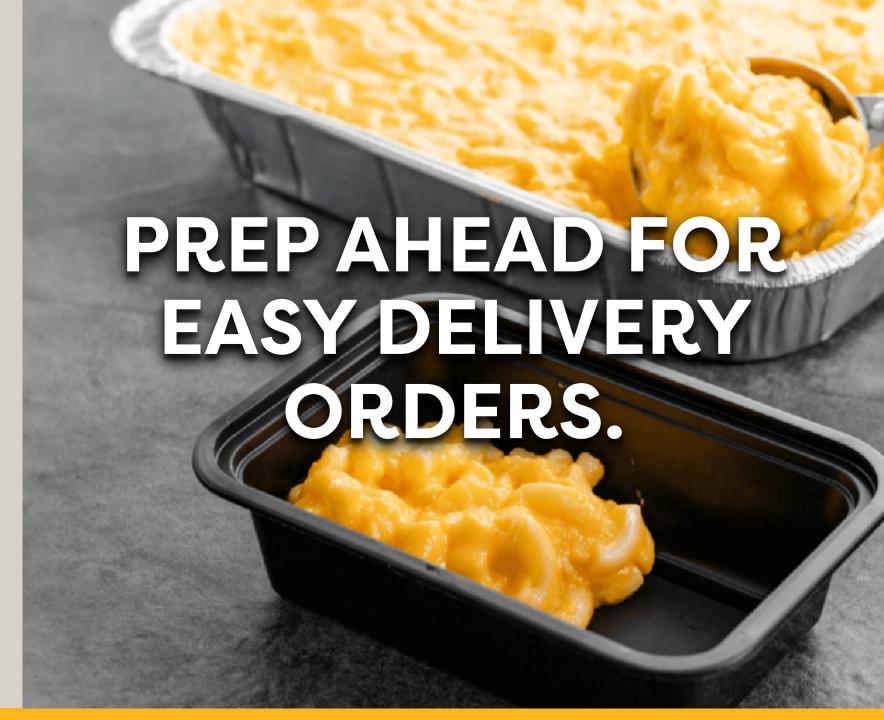

#### **Hold Time**

Real cheese and no artificial preservatives mean more appealing color and creaminess that holds taste quality even after 4 hours!

All of our mac & cheese selections hold well after baking and are ideal items for the current grab-and-go and delivery-focused environment. Whole pans are great for family-size orders, too! To prep ahead and pack for to-go orders follow these directions.

- Thaw the pan/pouch overnight in a 40°F cooler.
- 2. Using an 8 oz. measure, scoop the product into a medium size to-go container.
- 3. Top the macaroni and cheese with 1 oz. of shredded cheddar cheese or seasoned/toasted breadcrumbs.
- 4. Place the lid on top of the container and store in a 40°F cooler until you build your to-go order.
- 5. In-restaurant: Product can be held at maximum temperature of 40°F for up to 2 days.
- 6. Follow standard deli labeling process.
- 7. Place cooking instructions label on container to ensure product is cooked to internal temperature of 165°F prior to consumption.