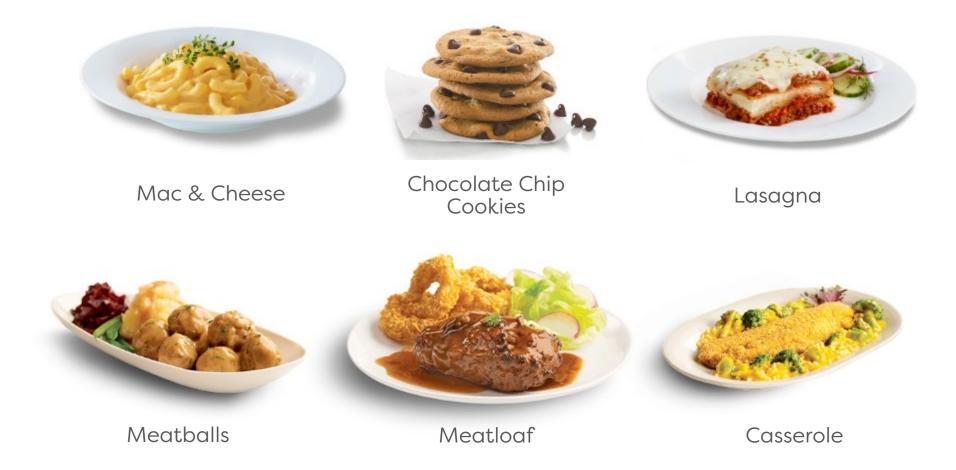

# Consumers top 10 comfort foods include 6 of our products:<sup>3</sup>

At Stouffer's® we've always gone above and beyond to create real food—made in the same way you'd make it in your own kitchen—and our mac & cheese selections are no different. We've just done the work for you, so all you have to do is heat and serve.