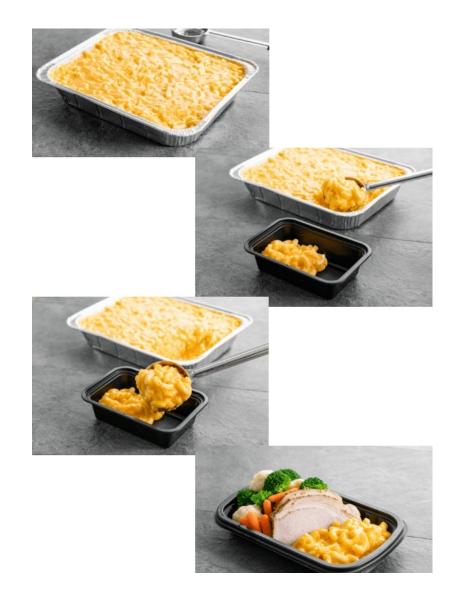

#### **Hold Time**

Real cheese and no artificial preservatives mean more appealing color and creaminess that holds taste quality even after 4 hours!

All of our mac & cheese selections hold well after baking and are ideal items for the current grab-and-go and delivery-focused environment. Whole pans are great for family-size orders, too! To prep ahead and pack for to-go orders follow these directions.

- Thaw the pan/pouch overnight in a 40°F cooler.
- 2. Using an 8 oz. measure, scoop the product into a medium size to-go container.
- 3. Top the macaroni and cheese with 1 oz. of shredded cheddar cheese or seasoned/toasted breadcrumbs.
- 4. Place the lid on top of the container and store in a 40°F cooler until you build your to-go order.
- 5. In-restaurant: Product can be held at maximum temperature of 40°F for up to 2 days.
- 6. Follow standard deli labeling process.
- 7. Place cooking instructions label on container to ensure product is cooked to internal temperature of 165°F prior to consumption.