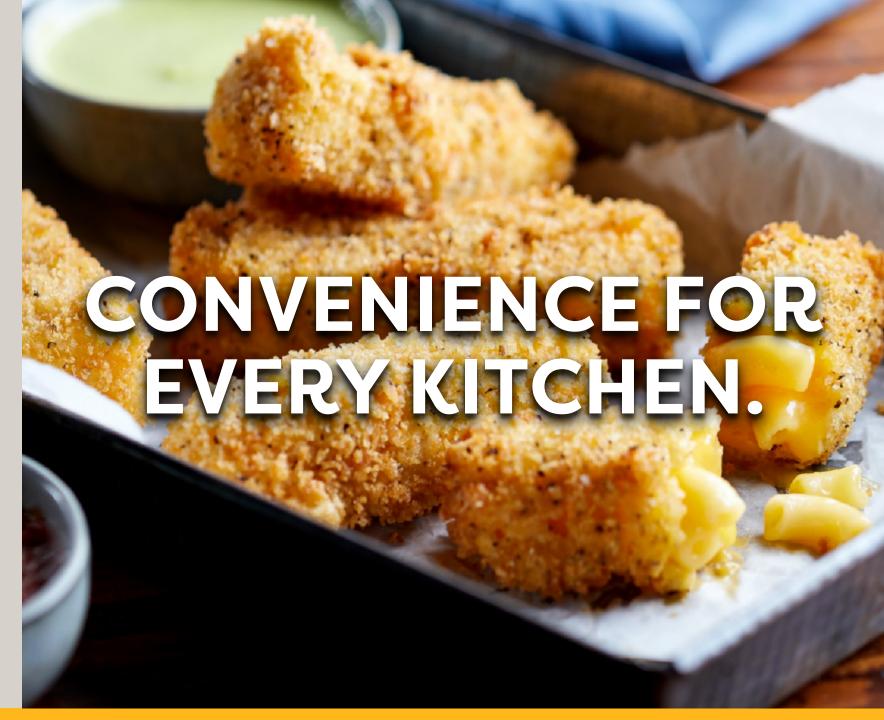

Stouffer's® Mac & Cheese portfolio has high-quality product offerings with real ingredients. All of our mac & cheese varieties are made with fresh pasta and real cheese, with a scratch-made taste, and always ready-to-heat/bake. Stouffer's Mac & Cheese comes in a variety of options you can be proud to call your own.