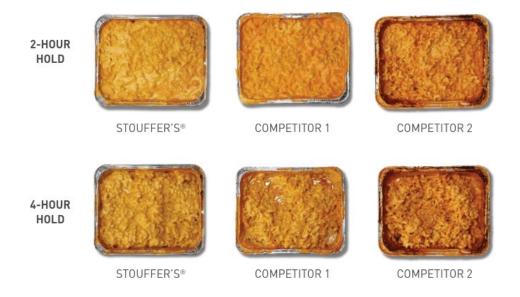

#### **Hold Time**

Real cheese and no artificial preservatives mean more appealing color and creaminess that holds taste quality even after 4 hours!

All of our mac & cheese selections hold well after baking and are ideal items for the current grab-and-go and delivery-focused environment. Whole pans are great for family-size orders, too! To prep ahead and pack for to-go orders follow these directions.