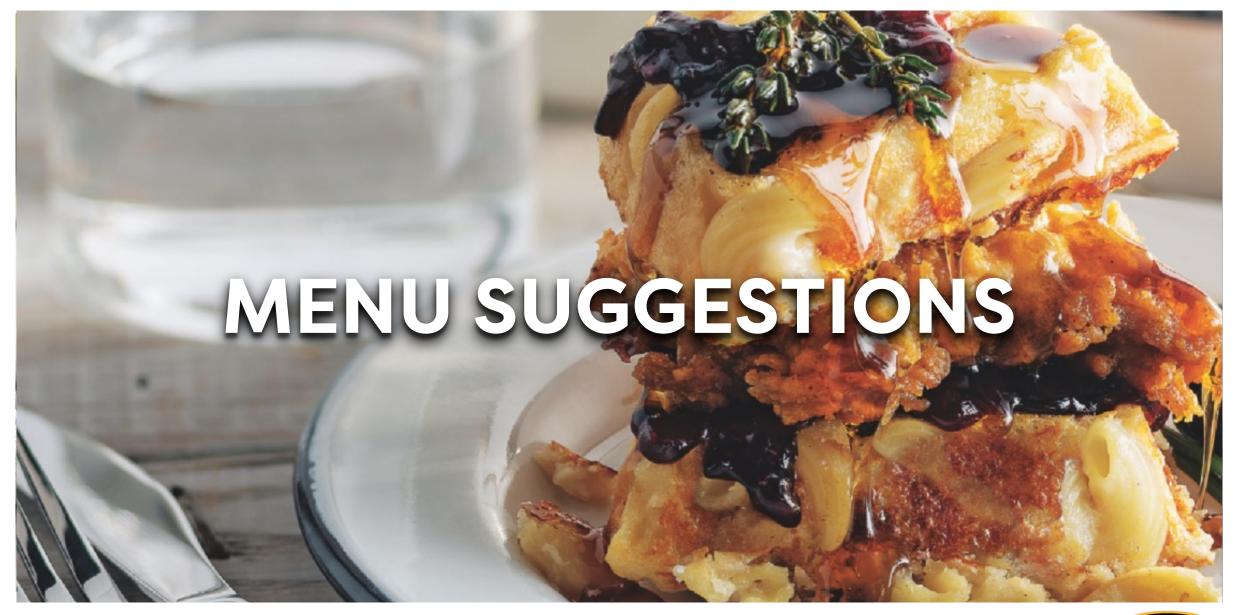

# **Menu Suggestions**

- Lobster Tail Mezcal Mac
- Mac and Cheese Stuffed Squash Bowl
- Grilled Mac and Cheese with Tomato Bisque
- Chicken and White Cheddar Mac Waffles
- Baked Potato Mac and Cheese
- Caprese Flatbread
- Nashville Hot Chicken Mac Sliders

- Pecan Smoked Pulled Pork Mac
- Toasted Bay Scallop Mac & Cheese
- Mexican Street Corn Mac & Cheese
- Lobster Mac & Cheese
- Jumbo Mac and Crab Cakes
- Burnt Ends Mac & Cheese Poutine
- Wild Mushroom and White Cheddar Pasta

- White Cheddar Harvest Bowl
- Spring Chicken and White Cheddar Ragout
- <u>Caramelized Apples & Blue Cheese Mac and Cheese</u>
- Whole Grain Mac and Cheese with Peas and Ham
- Mac 'n' Cheese Tots