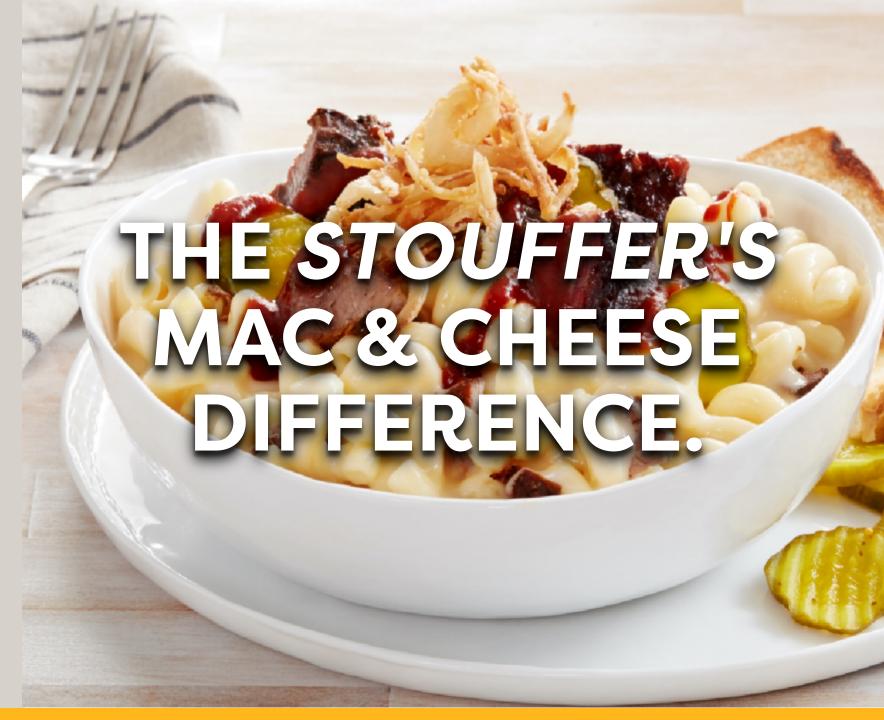

Everyone knows mac & cheese, and to know it is to love it. Mac & cheese is found on more than 30% of menus today—a 12% increase over the past 5 years.¹ Serve guests a heaping helping of happiness with *Stouffer's* Mac & Cheese varieties. Made with fresh pasta and real cheese, our selections taste like scratch with heat-and-serve convenience.

Stouffer's® Mac & Cheese portfolio has high-quality product offerings with real ingredients. All of our mac & cheese varieties are made with fresh pasta and real cheese, with a scratch-made taste, and always ready-to-heat/bake. Stouffer's Mac & Cheese comes in a variety of options you can be proud to call your own.