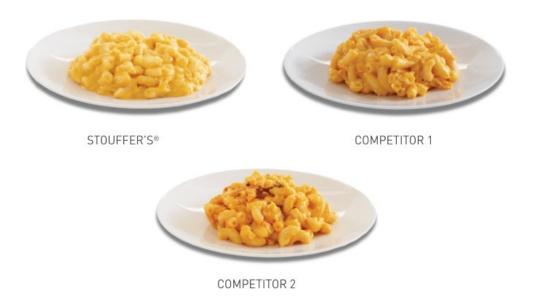

## **Creaminess**

Made with more sauce than the competition to ensure ideal sauce-to-noodle ratio for a creamier sauce that doesn't dry out.

#### How We Do It

Exceptional Flavor: Tender, freshly-made macaroni and 100% real cheese create amazing flavor.

Excellent Appearance: With more sauce than competitors and no artificial preservatives, the color and creaminess of *Stouffer's*® can't be beat.